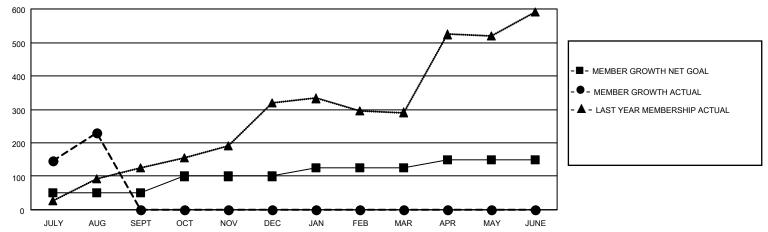

## GOALS AND ACTUAL MEMBERS CUMULATIVE

| DROPPED CLUBS: 0 |    | 25 CLUBS OF 72 ADDED 1 OR<br>MORE NEW MEMBERS | GENDER DISTRIBUTION             |                                |  |
|------------------|----|-----------------------------------------------|---------------------------------|--------------------------------|--|
|                  |    | WORE NEW WEINBERG                             | MALE<br>FEMALE                  | 1,948 (74.64%)<br>662 (25.36%) |  |
| DROPPED MEMBERS  |    |                                               | NON BINARY PREFER NOT TO ANSWER | 0 (0.00%)<br>0 (0.00%)         |  |
| DECEASED         | 4  |                                               | THE ENTITY TO MINOWER           | 0 (0.0070)                     |  |
| CLUB CANCELLED   | 0  | CLICK HERE FOR CUMULATIVE                     | TOTAL FAMILY UNIT MEMBERS       | 786                            |  |
| OTHER            | 28 | MEMBERSHIP DATA                               |                                 |                                |  |
| TOTAL            | 32 |                                               | FAMILY MEMBERS PAYING HA        | LF DUES 461                    |  |
|                  |    |                                               |                                 |                                |  |

## MONTHLY MEMBERSHIP PROGRESS REPORT

LOCATION INDIA District 317 E Results as of: 8/31/2021

| Clubs RESULTS FOR 2021-2022 |    |   |   | Members RESULTS FOR 2021-2022 |    |     |    |
|-----------------------------|----|---|---|-------------------------------|----|-----|----|
|                             |    |   |   |                               |    |     |    |
| JULY/AUG/SEPT               | 20 | 7 | 0 | JULY/AUG/SEPT                 | 50 | 265 | 32 |
| OCT/NOV/DEC                 | 10 | 0 | 0 | OCT/NOV/DEC                   | 50 | 0   | 0  |
| JAN/FEB/MAR                 | 5  | 0 | 0 | JAN/FEB/MAR                   | 25 | 0   | 0  |
| APR/MAY/JUNE                | 5  | 0 | 0 | APR/MAY/JUNE                  | 25 | 0   | 0  |