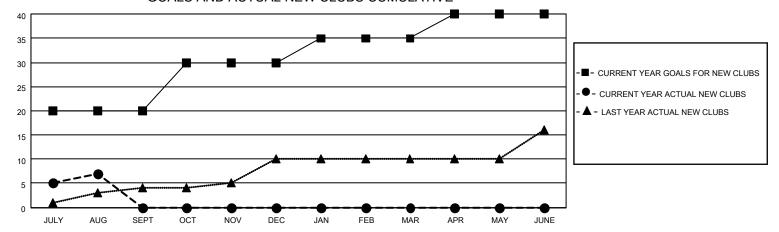

## GOALS AND ACTUAL NEW CLUBS CUMULATIVE

## MONTHLY MEMBERSHIP PROGRESS REPORT

LOCATION INDIA District 317 E Results as of: 8/31/2021

| Clubs RESULTS FOR 2021-2022 |    |   |   | Members RESULTS FOR 2021-2022 |    |     |    |
|-----------------------------|----|---|---|-------------------------------|----|-----|----|
|                             |    |   |   |                               |    |     |    |
| JULY/AUG/SEPT               | 20 | 7 | 0 | JULY/AUG/SEPT                 | 50 | 265 | 32 |
| OCT/NOV/DEC                 | 10 | 0 | 0 | OCT/NOV/DEC                   | 50 | 0   | 0  |
| JAN/FEB/MAR                 | 5  | 0 | 0 | JAN/FEB/MAR                   | 25 | 0   | 0  |
| APR/MAY/JUNE                | 5  | 0 | 0 | APR/MAY/JUNE                  | 25 | 0   | 0  |